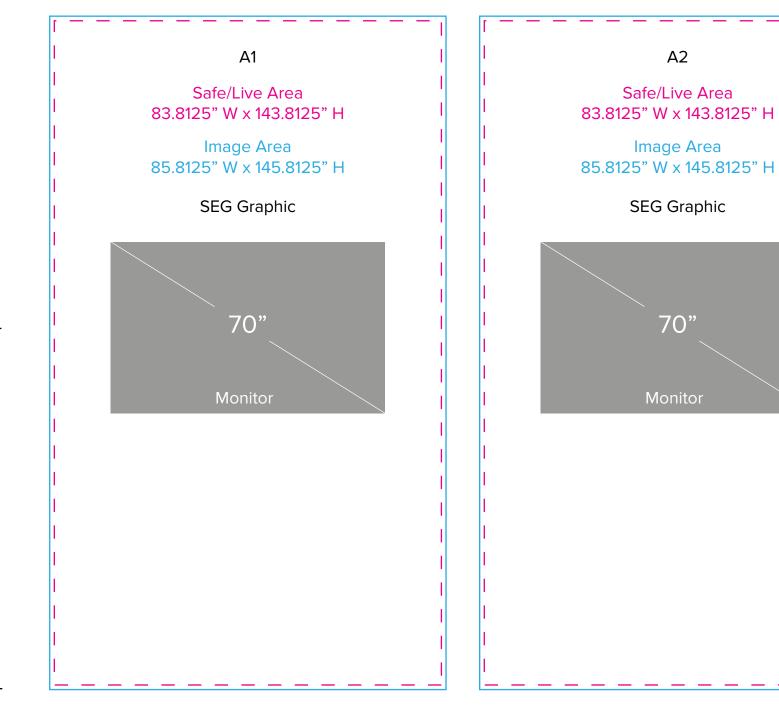

78"

Graphic Template Island Display 20 x 20 Center Tower - SEG Graphics

78"

NOTE: All Raster Art (jpg, tiff,psd, png, etc.) must be at least 100 dpi at print size.

Page 1 12.2018

A2

Image Area

Monitor