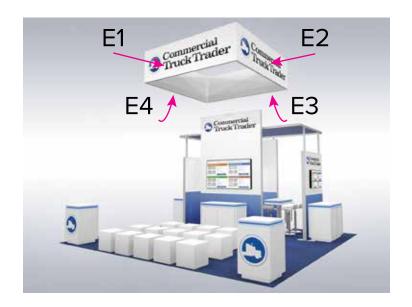

NOTE: All Raster Art (jpg, tiff,psd, png, etc.) must be at least 100 dpi at print size.

Page 4 12.2018

Graphic Template Island Display 20 x 20 Hanging Sign - Pillowcase Graphic

NOTE: All Raster Art (jpg, tiff,psd, png, etc.) must be at least 100 dpi at print size.