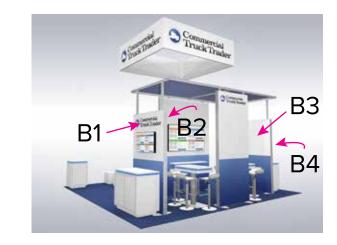

Graphic Template
Island Display 20 x 20
Side Towers - SEG Graphics

NOTE: All Raster Art (jpg, tiff,psd, png, etc.) must be at least 100 dpi at print size.

Page 2 12.2018

Graphic Template
Island Display 20 x 20
Back Tower - SEG Graphics