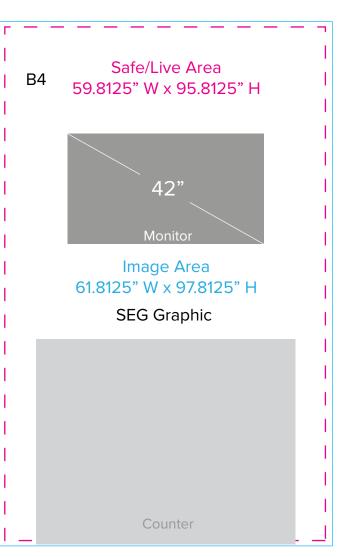

78"

Graphic Template Island Display 20 x 20 Center Tower - SEG Graphics

78"

NOTE: All Raster Art (jpg, tiff,psd, png, etc.) must be at least 100 dpi at print size.

Page 1 12.2018

A2

Image Area

Monitor