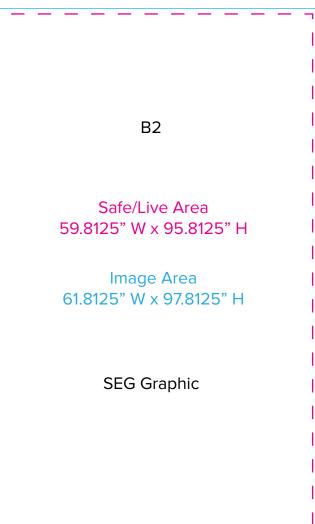

Graphic Template
Island Display 20 x 20
Side Towers - SEG Graphics

NOTE: All Raster Art (jpg, tiff,psd, png, etc.) must be at least 100 dpi at print size.

Page 2 12.2018

Graphic Template
Island Display 20 x 20
Back Tower - SEG Graphics