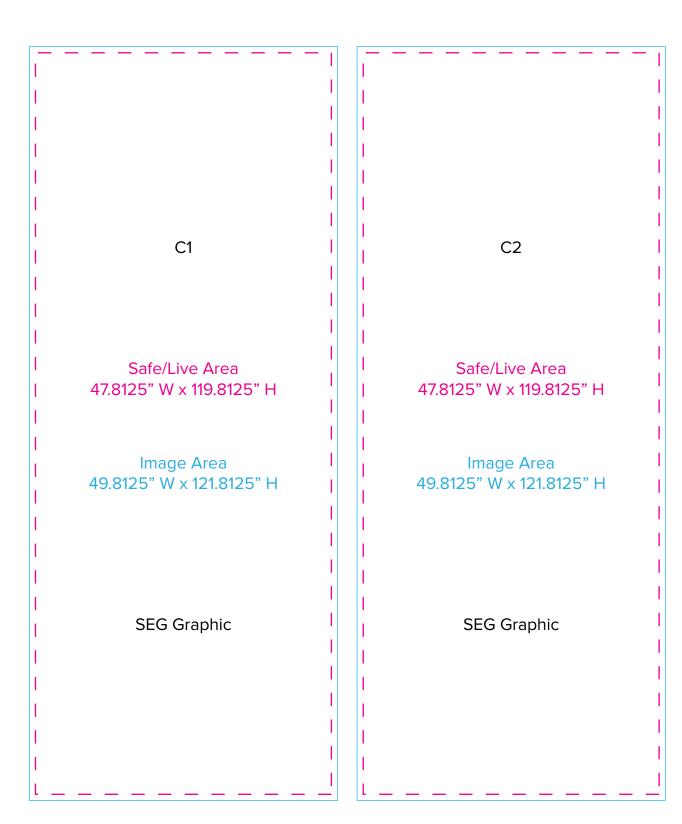

## RE-9117

Graphic Template
Island Display 20 x 20
Pedestals - Sintra Graphics

D1

Image/Live Area 22" W x 28" H

Sintra Graphic

D2

Image/Live Area 22" W x 28" H

Sintra Graphic