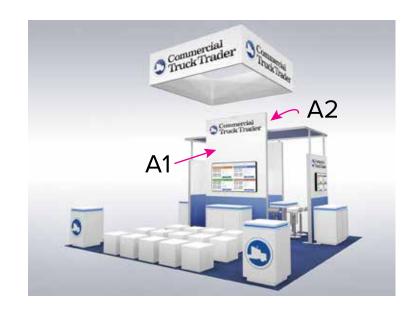

78"

Graphic Template Island Display 20 x 20 Center Tower - SEG Graphics

78"

NOTE: All Raster Art (jpg, tiff,psd, png, etc.) must be at least 100 dpi at print size.

Page 1 12.2018

A2

Image Area

Monitor