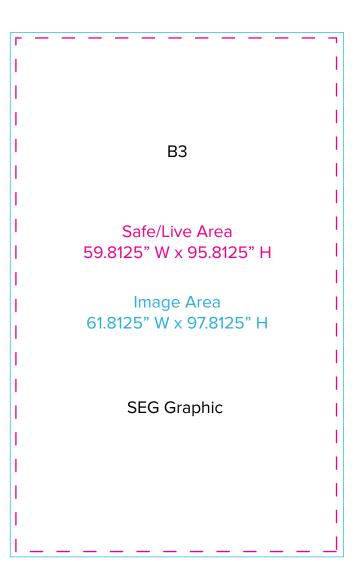

Graphic Template
Island Display 20 x 20
Side Towers - SEG Graphics

NOTE: All Raster Art (jpg, tiff,psd, png, etc.) must be at least 100 dpi at print size.

Page 2 12.2018

Graphic Template
Island Display 20 x 20
Back Tower - SEG Graphics