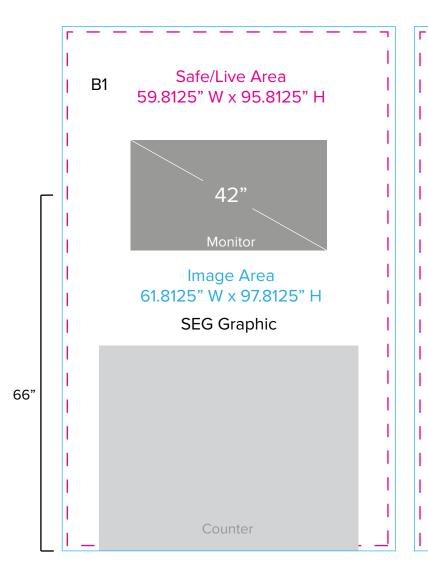

Graphic Template
Island Display 20 x 20
Side Towers - SEG Graphics

NOTE: All Raster Art (jpg, tiff,psd, png, etc.) must be at least 100 dpi at print size.

Page 2 12.2018

Graphic Template
Island Display 20 x 20
Back Tower - SEG Graphics