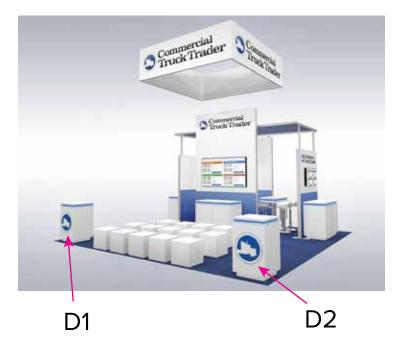

## RE-9117

Graphic Template
Island Display 20 x 20
Pedestals - Sintra Graphics

D1

Image/Live Area 22" W x 28" H

Sintra Graphic

D2

Image/Live Area 22" W x 28" H

Sintra Graphic