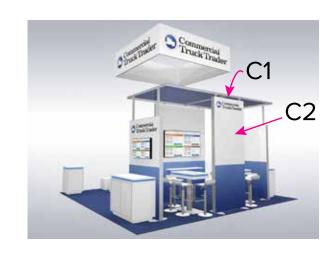

78"

Graphic Template Island Display 20 x 20 Center Tower - SEG Graphics

78"

NOTE: All Raster Art (jpg, tiff,psd, png, etc.) must be at least 100 dpi at print size.

Page 1 12.2018

A2

Image Area

Monitor