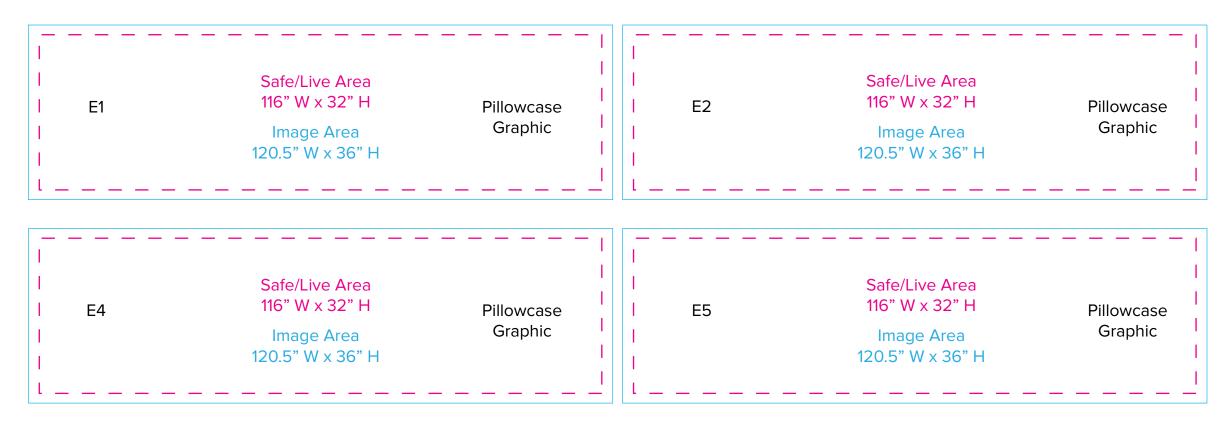

NOTE: All Raster Art (jpg, tiff,psd, png, etc.) must be at least 100 dpi at print size.

Page 4 12.2018

Graphic Template Island Display 20 x 20 Hanging Sign - Pillowcase Graphic

NOTE: All Raster Art (jpg, tiff,psd, png, etc.) must be at least 100 dpi at print size.